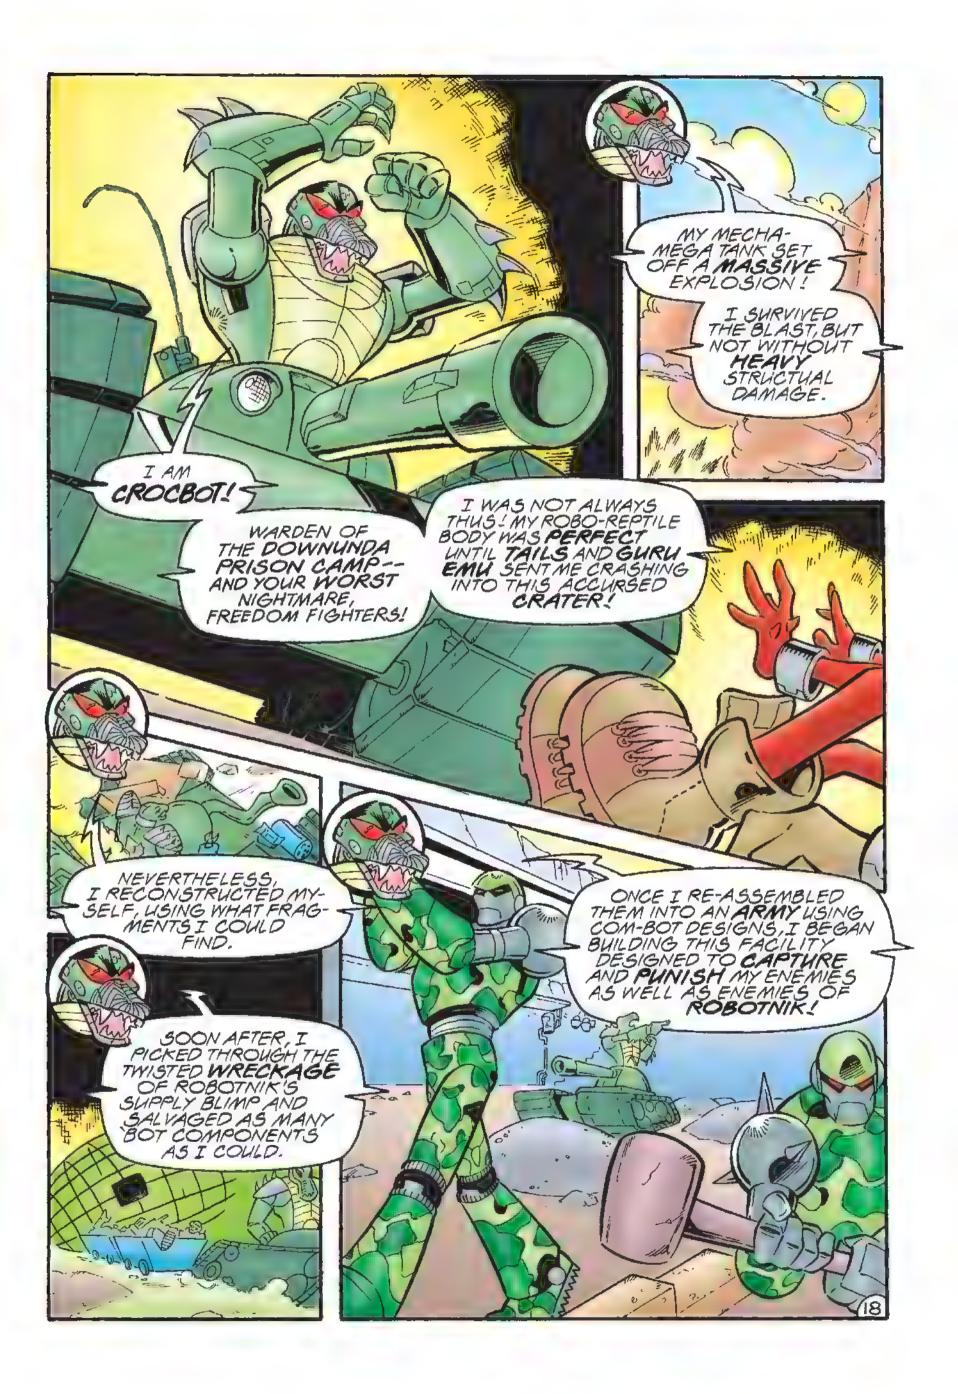

For Some and The freedom fighters, it began with another routine mission into Robotropolis with the usual objective: the total defeat of the evil Dr. Robotrik and deliverance of their people from his tyranny. Unfortunately, their plan went wrong due to the apparent treachery of Somic The Medgehog, as he sent Princess Sally to her doom in full view of everyone.

As the freedom fighters attempted to deal with their grief over these past events. Ring Acorn imposed Sonic to a life sentence on the prison island known as The Devil's Gulag. While on route, the vehicle carrying Sonic and one other freedom fighter traitor was shot down, providing Sonic with a means to

Outraged, king Acorn dispatched his most capable warrior.

Coffrey St. John, to hunt down the hedgehog at all costs.

Accompanied by his lieutenants and a couple of

Taxmanian Devil Dogs. St. John was soon hot on the trail, following
the clusive hedgehog deep into the caverns near the crash site.

Unbeknownst to St. John or any of The freedom fighters. Robotnik unleashed a massive plan of treachery and deceit. It left everyone to wonder whose side anyone was on, especially when their beloved king Acorn delivered them into the hands of their greatest enemy.